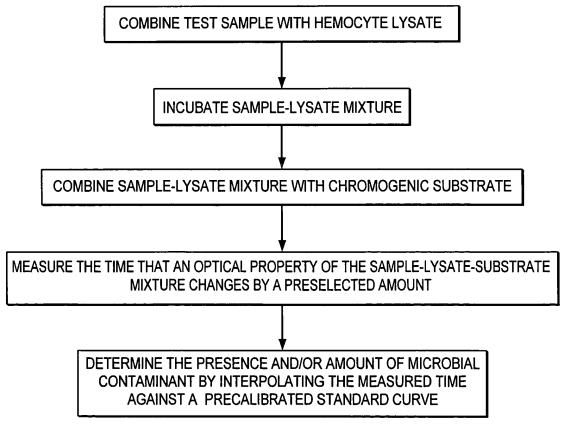

et No.: CHR-004 Attorney for Applicants: Diana M. Steel Sheet 4 of 20

•

.

.

t











Title: METHODS AND COMPOSITIONS FOR THE DETECTION OF MICROBIAL CONTAMINANTS Inventors: Wainwright *et al.* Serial No.: 10/803,177 Atty Docket No.: CHR-004 Attorney for Applicants: Diana M. Steel Sheet 5 of 20

•

.

.

٨





۲

Ż

FIG. 5C

<sup>5/20</sup> 

Title: METHODS AND COMPOSITIONS FOR THE DETECTION OF MICROBIAL CONTAMINANTS Inventors: Wainwright *et al.* Serial No.: 10/803,177 Atty Docket No.: CHR-004 Attorney for Applicants: Diana M. Steel Sheet 6 of 20

•

•

6/20









Title: METHODS AND COMPOSITIONS FOR THE DETECTION OF MICROBIAL CONTAMINANTS Inventors: Wainwright *et al.* Serial No.: 10/803,177 Atty Docket No.: CHR-004 Attorney for Applicants: Diana M. Steel Sheet 7 of 20

7/20





FIG. 7

Title: METHODS AND COMPOSITIONS FOR THE DETECTION OF MICROBIAL CONTAMINANTS Inventors: Wainwright *et al.* Serial No.: 10/803,177 Atty Docket No.: CHR-004 Attorney for Applicants: Diana M. Steel Sheet 8 of 20

٠

•







Title: METHODS AND COMPOSITIONS FOR THE DETECTION OF MICROBIAL CONTAMINANTS Inventors: Wainwright *et al.* Serial No.: 10/803,177 Atty Docket No.: CHR-004 Attorney for Applicants: Diana M. Steel Sheet 9 of 20

•

•

.

•

÷



s. . .



Title: METHODS AND COMPOSITIONS FOR THE DETECTION OF MICROBIAL CONTAMINANTS Inventors: Wainwright et al. Serial No.: 10/803,177 Atty Docket No.: CHR-004 Attorney for Applicants: Diana M. Steel Sheet 10 of 20



10/20

Title: METHODS AND COMPOSITIONS FOR THE DETECTION OF MICROBIAL CONTAMINANTS Inventors: Wainwright *et al.* Serial